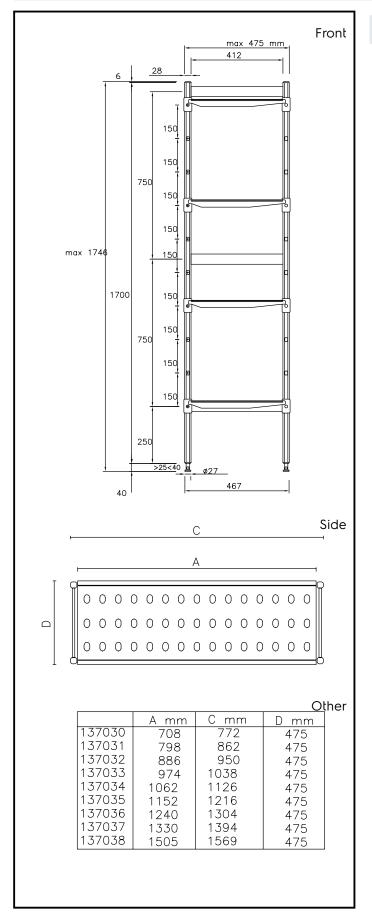

### Key Information:

| External dimensions, Width:  |         |
|------------------------------|---------|
| 137033 (BLS1038)             | 1037 mm |
| External dimensions, Depth:  | 475 mm  |
| External dimensions, Height: | 1700 mm |
| Max loading weight:          | 840 kg  |
| Net weight:                  | 21 kg   |
| Uprights                     | 2       |