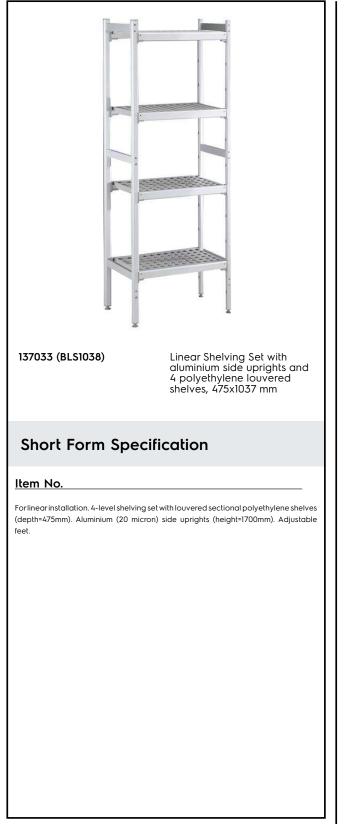

## Stainless Steel Preparation 475x1037 mm Aluminum Linear Units

### Key Information:

| External dimensions, Width:  |         |
|------------------------------|---------|
| 137033 (BLS1038)             | 1037 mm |
| External dimensions, Depth:  | 475 mm  |
| External dimensions, Height: | 1700 mm |
| Max loading weight:          | 840 kg  |
| Net weight:                  | 21 kg   |
| Uprights                     | 2       |

#### Construction

- Uprights and shelf frames constructed entirely in anodized aluminium (20 micron).
- Shelves made by section of polyethylene tablets.
- Sectional polyethylene shelves are dishwasher safe.
- 4 tiers.